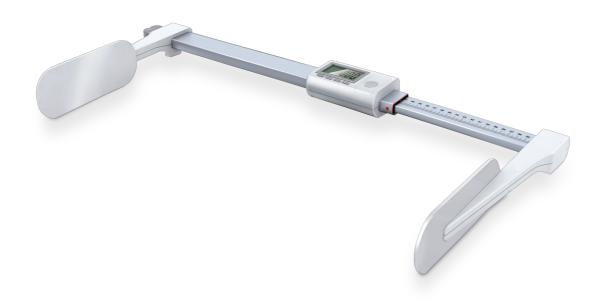

## Baby height rod

5005

- Digital and analogue readings
- ▶ Easy to use, quick and precise
- ▶ Hold function: The reading remains on the display
- ▶ Energy-saving auto-off function

## **Features**

- ▶ Easy to use, quick and precise
- ▶ Hold function for easy reading of the height value after measurement
- LC display, digit height 16 mm
- Incl. adapter for attachment to baby scale 8352
- ▶ Can also be used without a scale
- ▶ Units in cm or ft./inch
- Energy-saving auto-off function
- Battery operation with 2 x 1.5 V AAA batteries (not included in scope of delivery)