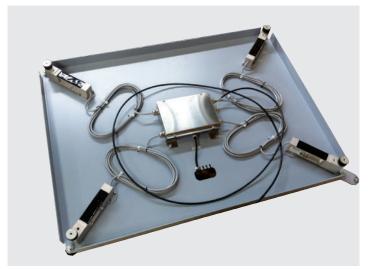

## Weighing platform 2894.00

for large platforms with fine resolution

Special solution for a weighing platform with 800 x 600 mm platform size and an approvable weighing range of 15 kg with scale intervals of 2 g up to 6 kg and 5 g up to 15 kg. Carried out with lightweight platform and 4 load cells in solid foundation.

> Base of the scale with 4 load cells

Calibration 15 kg and 2/5 g scale interval