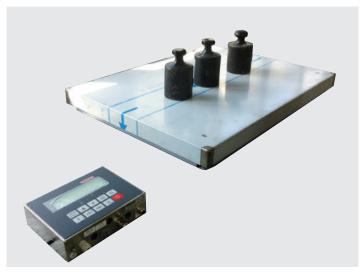

## Weighing platform 2819.60

Large floor scale made of painted steel with stainless steel platform

Lightweight design for weighing range 300 kilograms and scale interval from 50 g

- > Platform dimensions up to 1500 x 1000 x 80 mm
- > Weighing ranges up to 300 kg, approvable
- > Scale interval 50 g / 100 g (2-range)
- > With 4 DMS load cells type SEB46B
- > Load capacity 400 kg
- > Load plate is fixed on the weighing platform with 4 snap fasteners
- > V2A-load plate smooth, glass bead blasted, removable and without holes
- > Carrier frame made of painted metallic gray steel
- > Measurement cable L = 6 m
- > EU approval ex factory